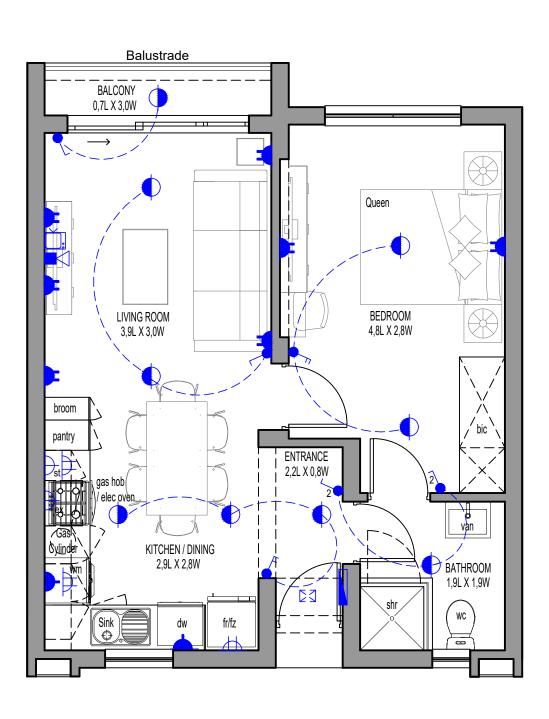

## ANNEXURE C FLOOR PLAN

## 1 Bedroom - 1 Bathroom

SCALE 1:50

## B2(B)

**ELECTRICAL LEGEND** 

- External Wall Mounted LED Light Fitting
- 0: 1:1:1:0 ::1
- Single Light Switch
- Double Light Switch
- Triple Light Switch
- Two-Way Light Switch
- Single Plug Point (300mm Above FFL)
- Double Plug Point (300mm Above FFL)
- Single Plug Point (150mm Above Counter)
- Double Plug Point (150mm Above Counter)

  st
  ✓ Stove Isolator (Above Counter)

ex— Extractor Plug (High Level)

- Fibre / Data Point
- □ ☐ ☐ Inverter (Above Entrance Door)

AREA

TYPE B2(B)

Floor Area 47.79 m<sup>2</sup>
Balcony 2.37 m<sup>2</sup>
TOTAL 50.16 m<sup>2</sup>