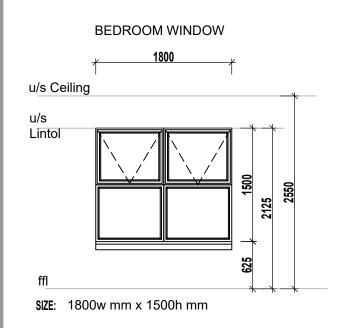

## ANNEXURE C FLOOR PLAN







## LIVING ROOM SLIDING DOOR & SIDELIGHT



## 1 Bedroom - 1 Bathroom

SCALE 1:50

## B2(B)

**ELECTRICAL LEGEND** 

- External Wall Mounted LED Light Fitting
- 0: 1:1:1:0 ::1
- Single Light Switch
- Double Light Switch
- Triple Light Switch
- Two-Way Light Switch
- Single Plug Point (300mm Above FFL)
- Double Plug Point (300mm Above FFL)
- Single Plug Point (150mm Above Counter)
- Double Plug Point (150mm Above Counter)

  st
  ✓ Stove Isolator (Above Counter)

ex— Extractor Plug (High Level)

- Fibre / Data Point
- □ ☐ ☐ Inverter (Above Entrance Door)

AREA

TYPE B2(B)

Floor Area 47.79 m<sup>2</sup>
Balcony 2.37 m<sup>2</sup>
TOTAL 50.16 m<sup>2</sup>