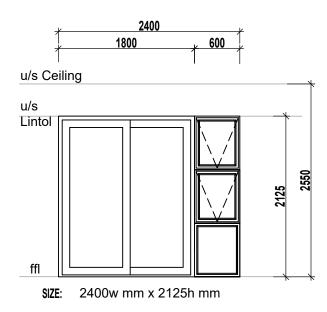

## ANNEXURE C FLOOR PLAN







## LIVING ROOM SLIDING DOOR & SIDELIGHT



## 1 Bedroom - 1 Bathroom

SCALE 1:50

## B2(B)

**ELECTRICAL LEGEND** 

- External Wall Mounted LED Light Fitting
- 0: 1:1:1:0 ::1
- Single Light Switch
- Double Light Switch
- Triple Light Switch
- Two-Way Light Switch
- Single Plug Point (300mm Above FFL)
- Double Plug Point (300mm Above FFL)
- Single Plug Point (150mm Above Counter)
- Double Plug Point (150mm Above Counter)

  st
  ✓ Stove Isolator (Above Counter)

ex— Extractor Plug (High Level)

- Fibre / Data Point
- □ ☐ ☐ Inverter (Above Entrance Door)

AREA

TYPE B2(B)

Floor Area 47.79 m<sup>2</sup>
Balcony 2.37 m<sup>2</sup>
TOTAL 50.16 m<sup>2</sup>